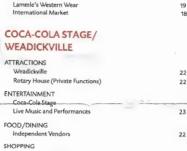

ATTRACTIONS                     |              |
|---------------------------------|--------------|
| Kids' Chuck Challenge           | 42           |
| Kids' Pedal Tractor Pull        |              |
| Agriculture Competitions (First | : 4 days) 43 |
| The STEPS                       | 44           |
| ENTERTAINMENT                   | 43           |
| Virgin Mobile Stampede Conce    | rt Series    |
| Calgary Stampede Showband       | (The STEPS)  |
| Performances                    |              |
| FOOD/DINING                     |              |
| Chrysler Club                   | 44           |
| Dutton's                        | 44           |



#### NASHVILLE NORTH

ENTERTAINMENT Nashville North 45 Live Music and Performances

FOOD/DINING Palm Bay Patio Independent Retailers







Independent Retailers

 Horse Haven
 Country Critters Miniature Donkey Showcase Livestock Displays Victoria Pavilion (Shepherd's Haven) Shepherd's Haven Northern Lights Arena 52 Livestock Demonstration Country Trail 53

 Blacksmith Showcase Agrium Western Event Centre • Agrium Ag-tivity in the City • Robson Room & Private Suites • The UFA Cattle Trail Agriculture Competitions Sheep Showcase Swine Showcase • International Agriculture Booth

FOOD/DINING The Ag Grill Milk and Cookies Shack



| ATTRACTIONS                                       |      |
|---------------------------------------------------|------|
| Maker Market                                      | 27   |
| Kitchen Theatre                                   | 27   |
| Bell Adrenaline Ranch (Stampede Corral)           | 28