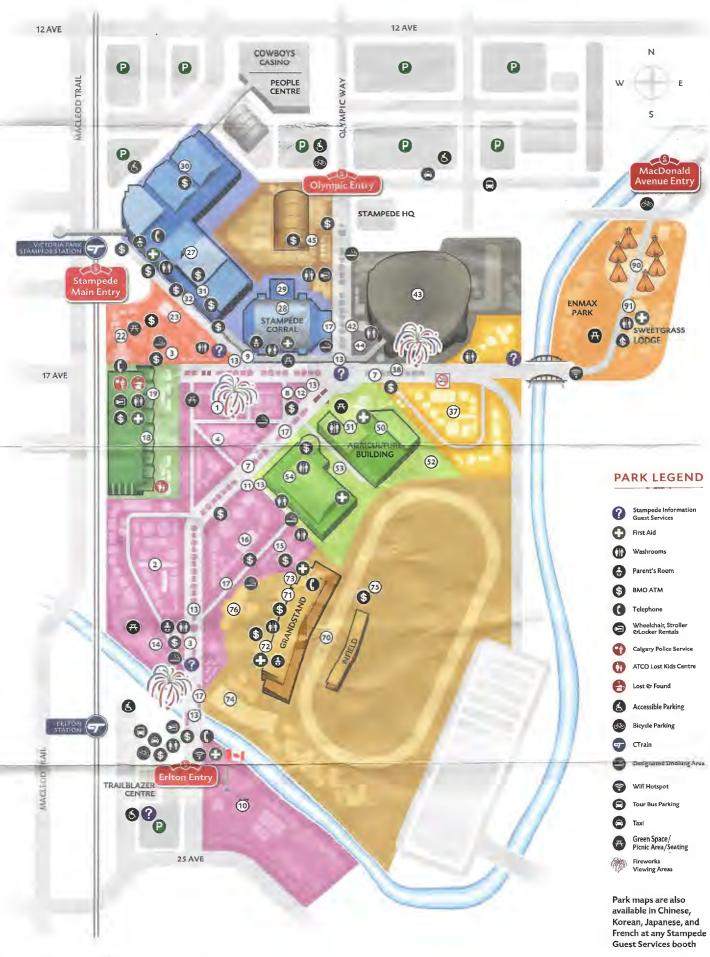

|                                  |                                                  |                                 | TS = The Steps GF = Great Funtier                                                      |                    | MU = Midway Unleashe!                      |             |

## S Calgary Stampede





#### **SMOKING GUIDELINES**

The Calgary Stampede is committed to providing a safe and healthy environment for our guests and volunteers. For the comfort of all, we request that if you smoke, please use one of the outdoor designated smoking areas conveniently located throughout the park.







#### SCOTIABANK SADDLEDOME

| ATTRACTIONS                     |              |
|---------------------------------|--------------|
| Kids' Chuck Challenge           | 42           |
| Kids' Pedal Tractor Pull        |              |
| Agriculture Competitions (First | : 4 days) 43 |
| The STEPS                       | 44           |
| ENTERTAINMENT                   | 43           |
| Virgin Mobile Stampede Conce    | rt Series    |
| Calgary Stampede Showband       | (The STEPS)  |
| Performance