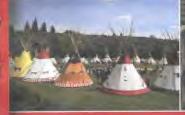

#### INDIAN VILLAGE PRESENTED BY PENN WEST

Experience and participate in First Nations traditions and cultures and don't miss out on the delicious bannock booth!

Located in ENMAX Park