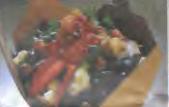

#### MIDWAY EATS

Try one of the new midway foods the year like The Tropical Bobster – lobster garnished with mango, salsa and fresh coriander served on traditional crispy, warm fries!